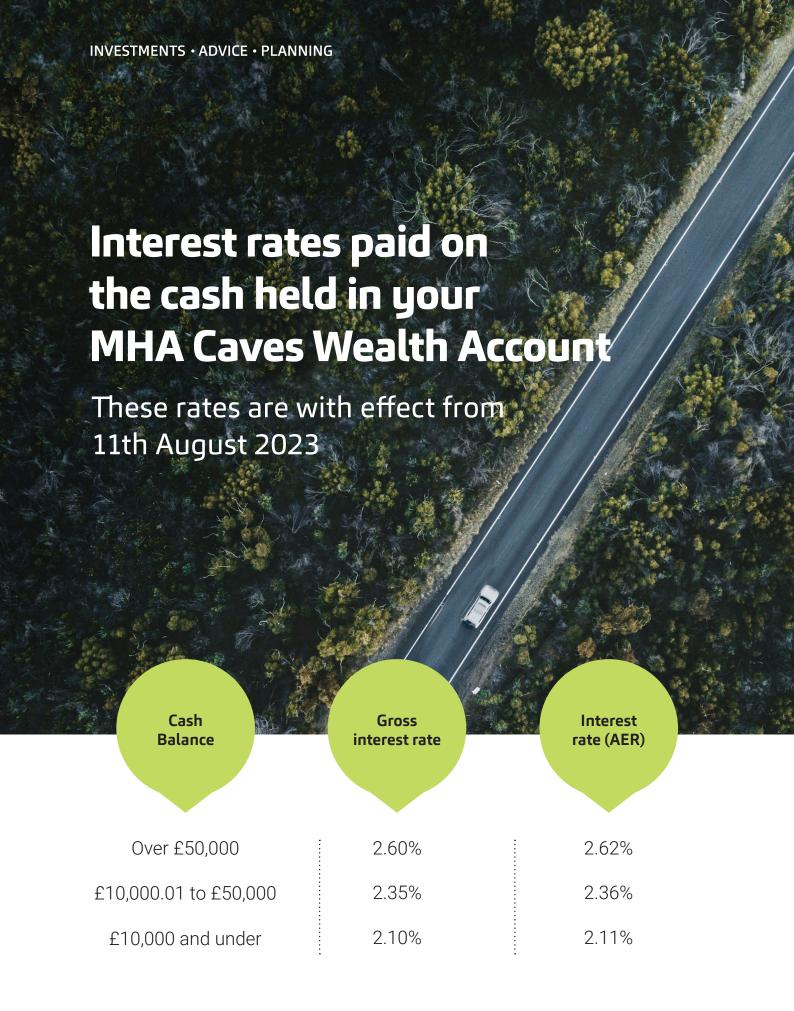

## Notes:

- The interest rate for each tier will apply to the full account balance, with calculations made on a daily basis and based on the account balance held on that date.
- Interest rates are subject to variation and interest is paid to your account half-yearly, in arrears, typically credited in April and October.
- Interest in all ISA and SIPP accounts is paid free from UK income tax. Interest in all other accounts is paid gross and you are responsible for paying any tax due on interest that exceeds your Personal Savings Allowance to HM Revenue & Customs. Tax rules can change.
- The Annual Equivalent Rate (AER) represents the annual rate effectively received by your account if the gross interest applied during the year remained in the account and itself earned interest.
- 5 These rates are for GBP cash balances only.
  Prevailing rates for other currencies are
  available upon request.
- 6 Cash balances are maintained and managed by Pershing Limited. The rate that we receive is set by Pershing and takes into account a range of factors including (in particular, but not exclusively) the central bank rates. Pershing also charge a separate money management fee for the management of credit balances. These factors are taken into account in the rates of interest that we credit to you.